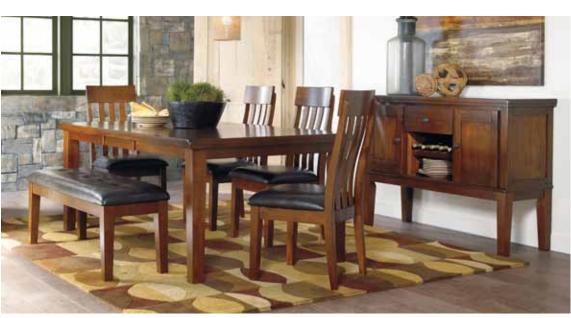

## 78" Extension Table & 4 Chairs

With a rich rustic beauty that is sure to transform the atmosphere of any dining area, this **Vintage Casual** dining collection features a distressed and burnished dark brown finish beautifully complemented by the comfortable faux leather upholstered chairs. BENCH ALSO AVAILABLE.