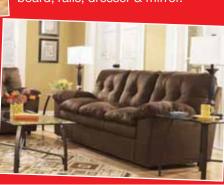

### 89.5" Sofa

Contrasting the clean light tone of the upholstery fabric with the vibrant colors of the accent pieces, the sleek **Vintage Casual** design of this upholstery features beautifully shaped arms that complements the straight-lined design and welting details to create a stunning collection that is sure to awaken any home.