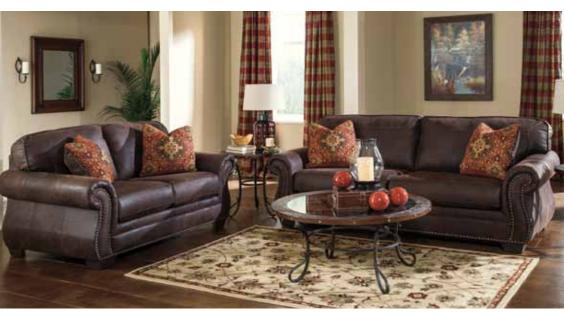

### 89" Espresso Sofa

Beautifully adorned with jumbo stitched detailing and sophisticated nail head accents, the elegant design of this upholstery collection flawlessly captures **Traditional Classics** style with the comfort of the sweeping rolled arms and plush supportive seating and back cushions.