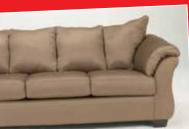

### 89" Espresso Sofa

Beautifully adorned with jumbo stitched detailing and sophisticated nail head accents, the elegant design of this upholstery collection flawlessly captures **Traditional Classics** style with the comfort of the sweeping rolled arms and plush supportive seating and back cushions.