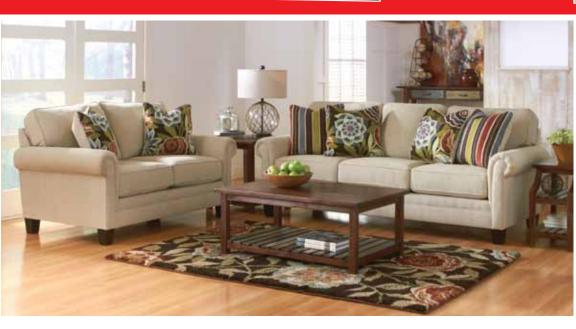

### 89.5" Sofa

Contrasting the clean light tone of the upholstery fabric with the vibrant colors of the accent pieces, the sleek **Vintage Casual** design of this upholstery features beautifully shaped arms that complements the straight-lined design and welting details to create a stunning collection that is sure to awaken any home.