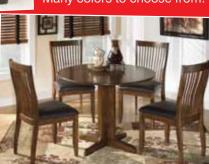

## 78" Extension Table & 4 Chairs

With a rich rustic beauty that is sure to transform the atmosphere of any dining area, this **Vintage Casual** dining collection features a distressed and burnished dark brown finish beautifully complemented by the comfortable faux leather upholstered chairs. BENCH ALSO AVAILABLE.