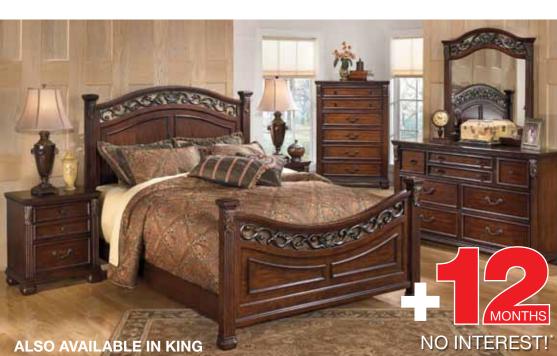

### **Queen 5 Piece Bedroom Set** Includes Headboard, Footboard, Rails, Dresser & Mirror

With the fluted pilasters beautifully adorned with leaf form corbels and cast foliage filigree bathed in a warm metallic color finish scrolling across the bed and mirror, the rich elegant design of this bedroom collection flawless captures the true essence of **Old World** styled furniture.