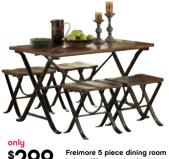

## memorial day sales event

## huge price reductions storewide

## no interest







huge savings on sectionals, sofas, motion groups & more!









\$799 Sanya 2 piece sectional - 125



\$1199 Loric 3 piece sectional - 88" by 137" Includes sofa sectional, armless loveseat and co



\$1499 Patola Park 4 piece sectional - 105" by 157' Includes loveseat sectional, wedge, armless loveseat and

huge price reductions



## or no interest until january 2021





\$599 Levon Contemporary 96" sofa





\$599 Stringer 87" dual reclining sofa

relax

ano

save



\$799 SAVE \$300



\$1499 Lenoris 89" dual reclin



\$499 Owingsville 6 piece dining room