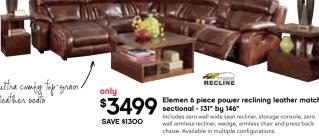

## no interest

huge savings on sectionals, sofas, motion groups & more!

\$799 Sanya 2 piece sectional - 125

\$1199 Loric 3 piece sectional - 88" by 137" Includes sofa sectional, armless loveseat and co

\$1499 Patola Park 4 piece sectional - 105" by 157' Includes loveseat sectional, wedge, armless loveseat and