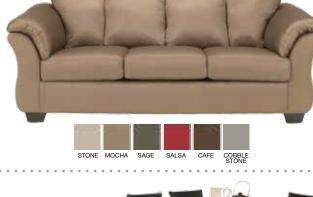

## go green, save green - 5 days only!

\$298
best price
90" sofa
Available in 5 colors.
reg \$449

s499
best price
5 piece dining room
Includes 60" rectangular table and
4 side chairs. Bench also available.
reg \$649