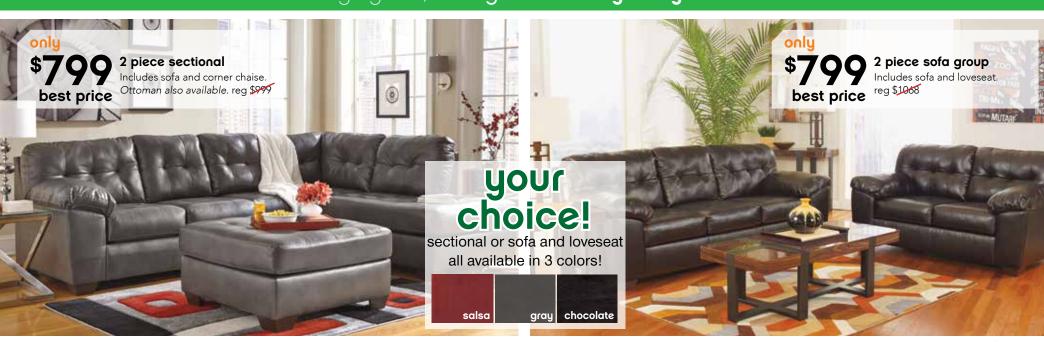

## discounts equal to triple sales tax\*

## go green, save green - 5 days only!





\$298
best price
90" sofa
Available in 5 colors.
reg \$449



s499
best price
5 piece dining room
Includes 60" rectangular table and
4 side chairs. Bench also available.
reg \$649



## lowest price guaranteed or it's free!





9 f 🖸 y

Connect with us



††A discount equal to triple your sales tax will be applied to the full purchase amount of \$1999 or more, double your sales tax on \$1000-\$1998, and equal your sales tax up to \$999. Previous purchases excluded. Cannot be combined with any other promotion or discount. Discount offers exclude BEST PRICE items, Tempur-Pedic®, Serta®, Simmons® and Ashley-Sleep® mattresses, floor models or clearance items, sales tax, furniture protection plans, warranty, delivery or service charge. \*\* Leather Match upholstery features top-grain leath