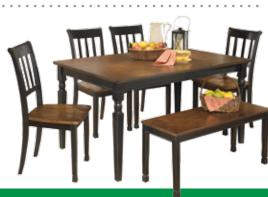

## go green, save green - 5 days only!

\$298
best price
90" sofa
Available in 5 colors.
reg \$449

s499
best price
5 piece dining room
Includes 60" rectangular table and
4 side chairs. Bench also available.
reg \$649